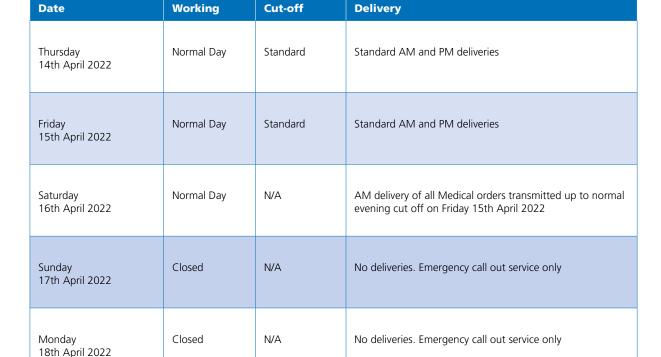

For Pharmacy/Retail - England and Wales

| Date                        | Working    | Cut-off  | Delivery                                                                                                              |
|-----------------------------|------------|----------|-----------------------------------------------------------------------------------------------------------------------|
| Thursday<br>14th April 2022 | Normal Day | Standard | Standard AM and PM deliveries                                                                                         |
| Friday<br>15th April 2022   | Closed     | N/A      | No deliveries. Emergency call out service only                                                                        |
| Saturday<br>16th April 2022 | Normal Day | N/A      | AM delivery of all Medical orders transmitted up to normal evening cut off on Thursday 14th April 2022                |
| Sunday<br>17th April 2022   | Closed     | N/A      | No deliveries. Emergency call out service only                                                                        |
| Monday<br>18th April 2022   | Closed     | N/A      | No deliveries. Emergency call out service only                                                                        |
| Tuesday<br>19th April 2022  | Normal Day | Standard | AM delivery of all Medical orders transmitted up to normal cut off on Sunday 17th April 2022, PM deliveries as normal |