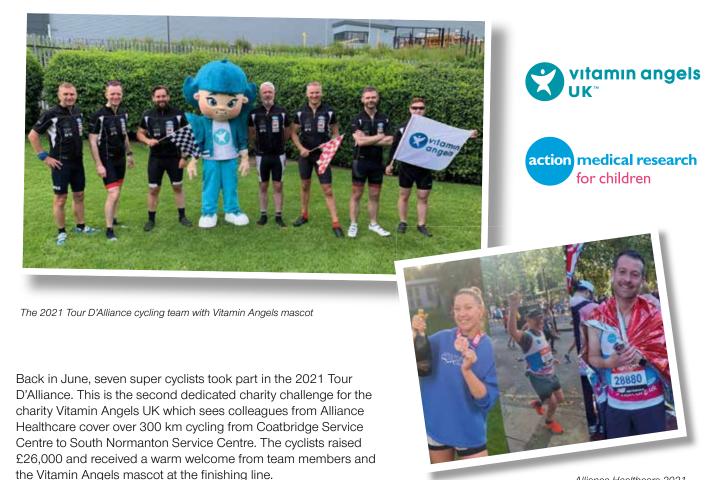

Our Telesupport team based in Chessington operate Monday - Friday, 9am - 7pm and are here for all your Forte Membership enquires, offering fantastic support both over the phone and online:

- Supporting your business by providing an easier experience in buying and sourcing medication
- Assisting with product searches and finding the best available deal
- Handling any enquiry and seeking to resolve all issues as quickly as possible
- An extension of your team there to help you provide the best service to your patients